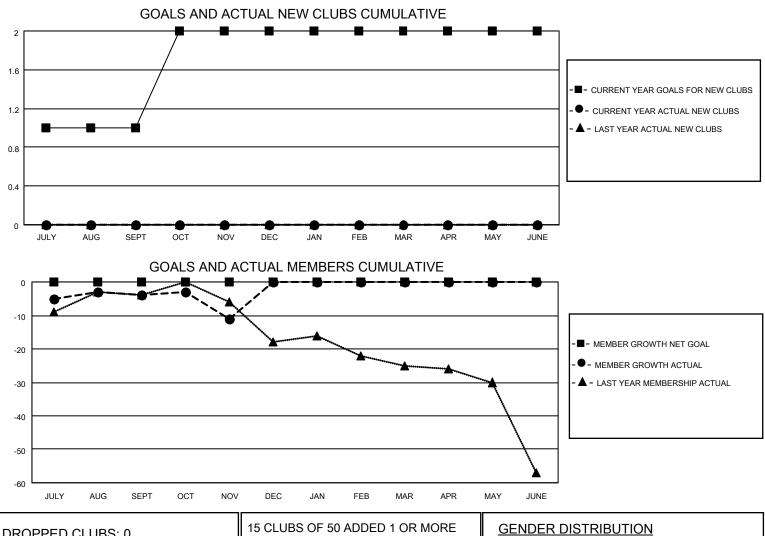

## LOCATION INDIANA

District 25 G

Results as of: 11/30/2020

| Clubs                 |               |           |               | Members               |                         |                         |                                                    |  |  |
|-----------------------|---------------|-----------|---------------|-----------------------|-------------------------|-------------------------|----------------------------------------------------|--|--|
| RESULTS FOR 2020-2021 |               |           |               | RESULTS FOR 2020-2021 |                         |                         |                                                    |  |  |
| QUARTER               | NEW CLUB GOAL | NEW CLUBS | DROPPED CLUBS | QUARTER               | IBER GROWTH NET<br>GOAL | MEMBER GROWTH<br>ACTUAL | DROPPED<br>MEMBERS ACTUAL<br>(including transfers) |  |  |
| JULY/AUG/SEPT         | 1             | 0         | 0             | JULY/AUG/SEPT         | 0                       | 24                      | 24                                                 |  |  |
| OCT/NOV/DEC           | 1             | 0         | 0             | OCT/NOV/DEC           | 0                       | 16                      | 22                                                 |  |  |
| JAN/FEB/MAR           | 0             | 0         | 0             | JAN/FEB/MAR           | 0                       | 0                       | 0                                                  |  |  |
| APR/MAY/JUNE          | 0             | 0         | 0             | APR/MAY/JUNE          | 0                       | 0                       | 0                                                  |  |  |

| DROPPED CLUBS: 0 |    | 15 CLUBS OF 50 ADDED 1 OR MORE GENDER DISTRIBUTION   NEW MEMBERS 000 (60 of |                                                                 |              |       |
|------------------|----|-----------------------------------------------------------------------------|-----------------------------------------------------------------|--------------|-------|
|                  |    |                                                                             | MALE                                                            | 909 (69.02%) |       |
|                  |    | 1                                                                           | FEMALE                                                          | 408 (30.98%) |       |
| DROPPED MEMBERS  |    |                                                                             |                                                                 |              |       |
| DECEASED         | 11 | CLICK HERE FOR CUMULATIVE                                                   | TOTAL FAMILY UNIT MEMBERS<br>FAMILY MEMBERS PAYING HALF<br>DUES |              | 311   |
| CLUB CANCELLED   | 0  | MEMBERSHIP DATA                                                             |                                                                 |              | 4.5-7 |
| OTHER            | 35 |                                                                             |                                                                 |              | 157   |
| TOTAL            | 46 |                                                                             |                                                                 |              |       |
|                  |    |                                                                             |                                                                 |              |       |